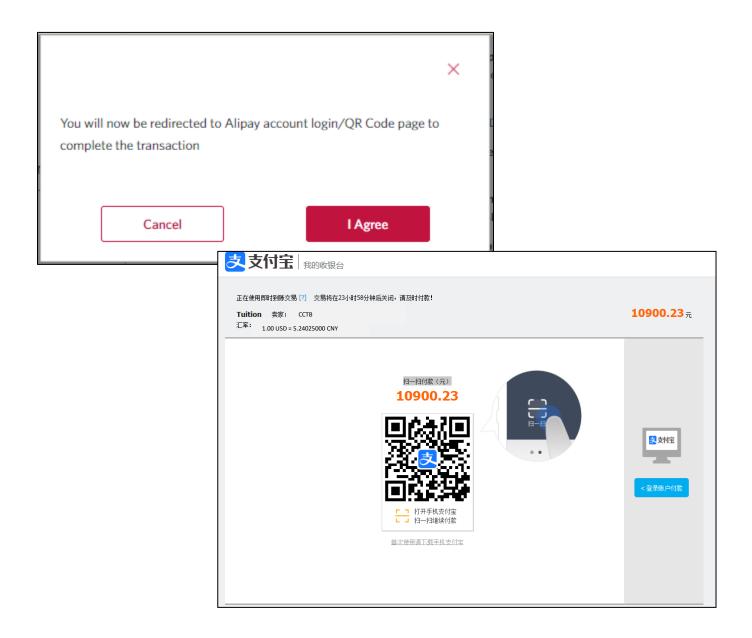

#### D. Alipay

Alipay is only available for payments made from China. Note: a convenience fee will be charged for this payment type by the processor. This fee is not charged by the CCTB or CIBC.

- Once you submit the transaction on the CIBC portal, you will be redirected to Alipay's account login/QR Code page to complete the transaction.
- Complete the payment on the Alipay website or scan the QR code to be redirected to the payment app to finalize the payment.