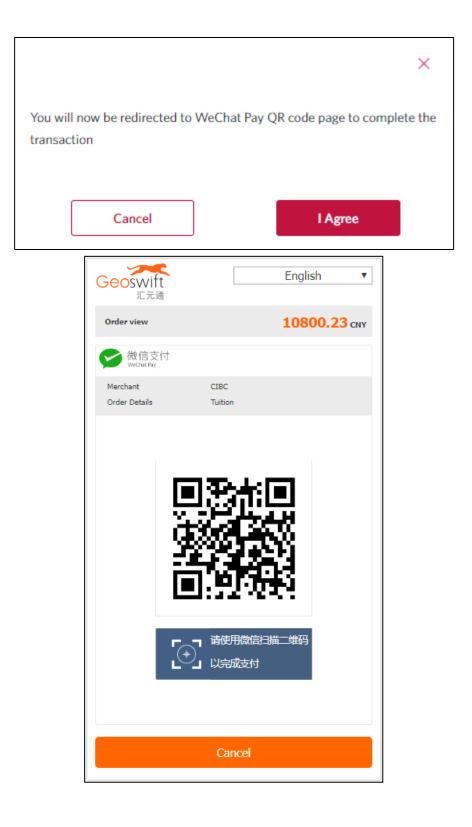

#### E. WeChat

WeChat is only available for payments made from China. Note: a convenience fee will be charged for this payment type by the processor. This fee is not charged by the CCTB or CIBC.

- Once you submit the transaction on the CIBC portal, you will be redirected to WeChat Pay QR Code page to complete the transaction.
- Scan the QR code to be redirected to the WeChat app to finalize the payment.